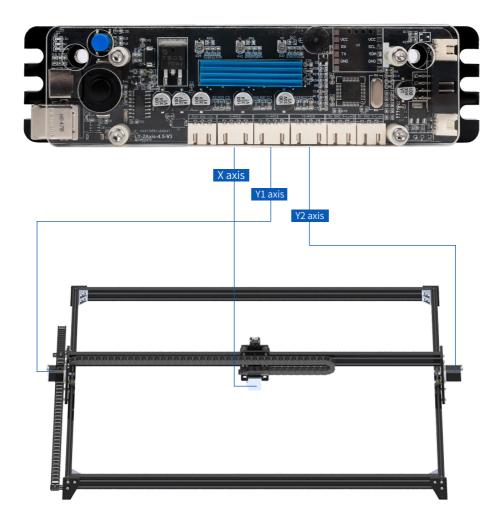

| Туре-В                                            |
| Supply Voltage:   | DC12V-5A                                          |
| Software Support: | LaserGRBL(Windows)<br>LaserWeb(Windows/Linux/Mac) |

## Wiring Diagram



### Product Acessories



#### Product Feature

- ARM32-bit control board
- One-piece integrated drive
- PWM output frequency 10kHZ, high precision
- Y-axis dual drive, stronger drive capability
- Support USB automatic identification, automatic shielding offline interface
- 5V power output port, convenient to expand various functions
- Support USB flash firmware, firmware upgrade is more convenient
- XY limit switch interface each
- Built-in laser anti-burn mode



Link 1 - https://1bestlinks.net/RDIHv

Link 2 - https://1bestlinks.net/SQYOS

# Machine Wiring Diagram