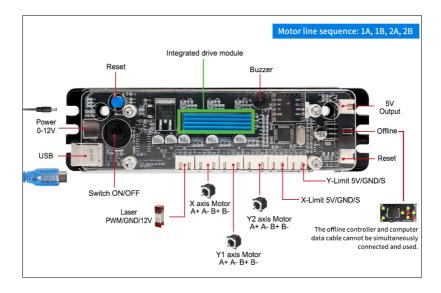

#### Product Parameter

| Product Name:     | 2 Axis 4.0 Control Board                          |
|-------------------|---------------------------------------------------|
| Specifications:   | 2 Axis                                            |
| Package Size:     | 185mm*115mm*55mm                                  |
| Package Weight:   | 200g                                              |
| Product Size:     | 133mm*40mm                                        |
| Product Weight:   | 120g                                              |
| Operating System: | Windows/Linux/Mac                                 |
| Interface Type:   | Туре-В                                            |
| Supply Voltage:   | DC12V-5A                                          |
| Software Support: | LaserGRBL(Windows)<br>LaserWeb(Windows/Linux/Mac) |

#### Product Feature

- ARM32-bit control board
- One-piece integrated drive
- PWM output frequency 10kHZ, high precision
- Y-axis dual drive, stronger drive capability
- Support USB automatic identification, automatic shielding offline interface
- 5V power output port, convenient to expand various functions
- Support USB flash firmware, firmware upgrade is more convenient
- XY limit switch interface each
- Built-in laser anti-burn mode